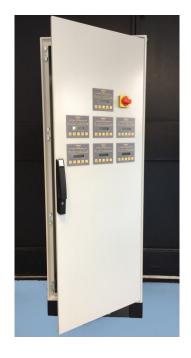

## **Our Solution**

We suggested that all the pollutants detection, control and commands for airflow management be replaced.

We created a customized control board that would be installed in the existing premises.